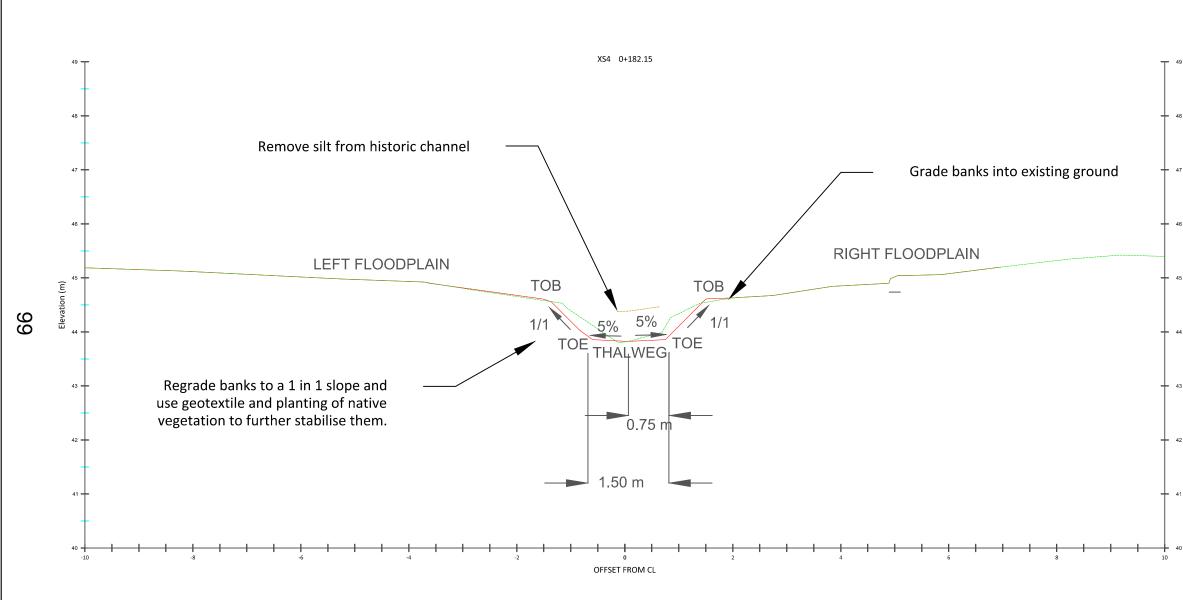

## PROPOSED CHANNEL TYPICAL SECTION

| SAFETY HEALTH AND ENVIRONMENTAL INFORMATION<br>In addition to the hazards/risk normally associated with the<br>types of work detailed on this drawing, note the following<br>risks and information. |
|-----------------------------------------------------------------------------------------------------------------------------------------------------------------------------------------------------|
| * Please note that risks listed here are not exhaustive.                                                                                                                                            |
| CONSTRUCTION                                                                                                                                                                                        |
| <ul> <li>* Working in close proximity to deep water environments.</li> <li>* Disturbing o striking existing utilities and services.</li> </ul>                                                      |
| MAINTENANCE/CLEANING                                                                                                                                                                                |
| * No unusual hazards/risks                                                                                                                                                                          |
| DECOMMISSIONING/DEMOLITION                                                                                                                                                                          |
| * No unusual hazards/risks                                                                                                                                                                          |
| It is assumed that all works will be carried out by a competent contractor working.                                                                                                                 |
| LEGEND                                                                                                                                                                                              |
| <ul> <li>Existing hard levels</li> <li>Existing soft levels (silt)</li> <li>Proposed levels</li> </ul>                                                                                              |
|                                                                                                                                                                                                     |
| Quality Project No. : 19 -1001                                                                                                                                                                      |
| Project Title                                                                                                                                                                                       |
| Emm Dreek Weeschill Eish                                                                                                                                                                            |
| Emm Brook,Woosehill Fish                                                                                                                                                                            |
| Passage Improvements                                                                                                                                                                                |
|                                                                                                                                                                                                     |
| Drawing Title                                                                                                                                                                                       |
| DESIGN                                                                                                                                                                                              |
| TYPICAL SECTION                                                                                                                                                                                     |
|                                                                                                                                                                                                     |
| Designed by Scale @ A3 1:70                                                                                                                                                                         |
| HM , 1 2                                                                                                                                                                                            |
| Drawn Date                                                                                                                                                                                          |
| JI 15/03/2019 British National Grid                                                                                                                                                                 |
| Checked Date<br>AW 15/03/2019 ORD SURV GB                                                                                                                                                           |
| Approved Date Issued Date                                                                                                                                                                           |
| 01 15/03/2019                                                                                                                                                                                       |
|                                                                                                                                                                                                     |
| cbec<br>eco engineering                                                                                                                                                                             |
| Drawing Number                                                                                                                                                                                      |
| 7                                                                                                                                                                                                   |
| -                                                                                                                                                                                                   |